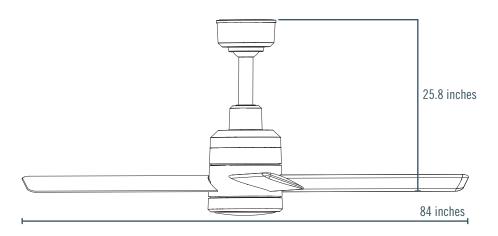

# TRAKTM 84

MODELS 76018

76019

76020

## **POWER & EFFICIENCY**

Input Power Options: 120v

**Current at Max Speed:** 1.16 Amps

**Power:** 0.13 hp

Maximum Speed: 8 mph

Maximum Affected Area: 28 ft. diameter / 784 sq. ft.

Light Kit: 30W LED, 900 Lumens, LM/W 30

# **DIMENSIONS & WEIGHT**

**Fan Diameter:** 84 inches **Fan Weight:** 49 lbs



### **MOUNTING & SAFETY**

**Mounting Options:** Standard / Angles

Downrod: 11" Down Rod

**Safety Features:** 

### **INCLUDED IN THE BOX**

included: Wall Control, 11" Down Rod

**Optional:** Handheld Control

Down Rod Sizes: 24", 36", 48", 60", 72"

### **WARRANTY & CERTIFICATIONS**

Certifications: ETL/Intertek-certified to ANSI/UL 506 and CSA C22.2 No. 113 in North America

Indoor/Outdoor/Damp Rating: IP44

Warranty<sup>1</sup>: 3-Year Warranty on Parts